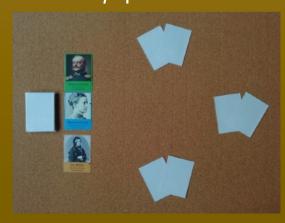

## Montaje rápido:

Situad las tres cartas de personaje en una columna. Mezclad y repartid las cartas de historia.

# ¡A jugar!

Reconstruid cronológicamente las tres declaraciones.

#### La teoría:

Completad la historia con vuestras deducciones.

|                        | CRIM                                                | ELINE                     |                           |
|------------------------|-----------------------------------------------------|---------------------------|---------------------------|
|                        | CHAPTER 1:                                          | THE ESCAPE                |                           |
|                        | ghly recommended that a<br>is hard playing this gam |                           |                           |
| A body was found in Ma | arianne König's house. It tu                        | urned out to be           | , whose                   |
| name was               | He had                                              | from a                    |                           |
| because he was         |                                                     | with a                    |                           |
| who was going to       |                                                     |                           |                           |
| He was inside          |                                                     | for at least              | days, surviving           |
| on                     | It was                                              | who made his entr         | y into the house possible |
| When he felt safe,     | was able to                                         | the tru                   | unk by                    |
|                        | . Then he disconnected the                          | ne irrigation pipe becaus | e                         |
|                        | Since he was also                                   |                           | , he rushed to            |
|                        | After a wi                                          | hile, he began to         |                           |
|                        | bears a                                             |                           |                           |