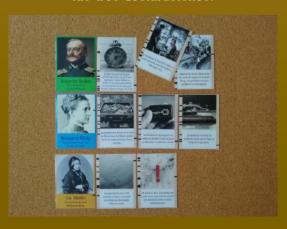

### **Pocos componentes:**

33 cartas ilustradas.

## Montaje rápido:

Situad las tres cartas de personaje en una columna. Mezclad y repartid las cartas de historia.

# ¡A jugar!

Reconstruid cronológicamente las tres declaraciones.